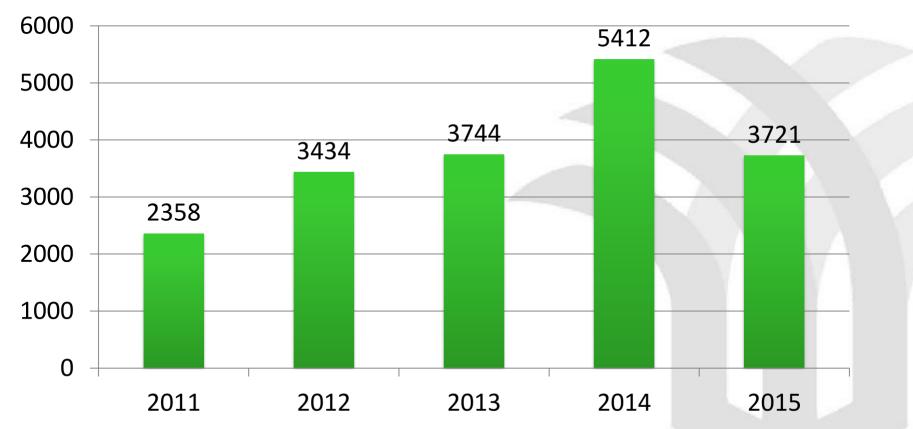

# Track record in attracting FDI

Indonesia had attracted \$18.7 billion of FDI in the agribusiness sector since 2011 with over \$9 billion of FDI in the last 2 years

FDI flows into Indonesia in the agribusiness sector (2010-15), US\$ mn

Source: Based on BKPM data