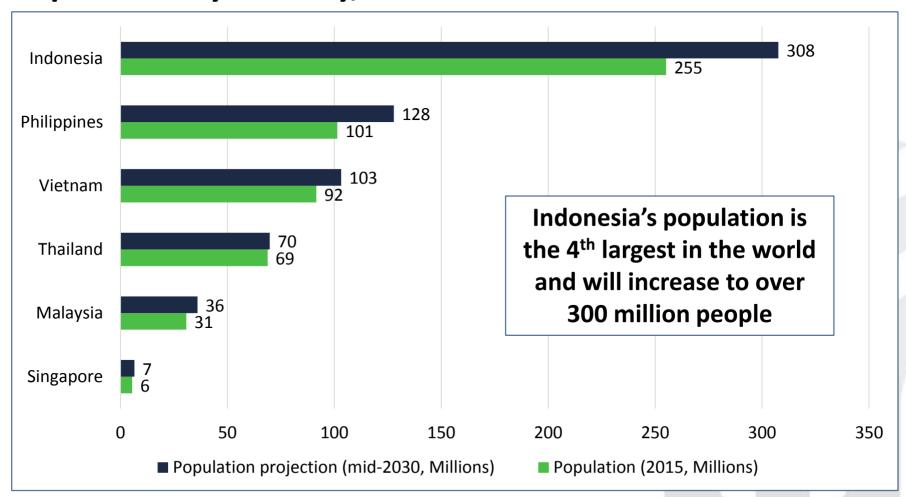

# Size of population

#### Population by country, 2015-2030

Source: fDi Benchmark (IMF and Population Reference Bureau World Population Data Sheet)