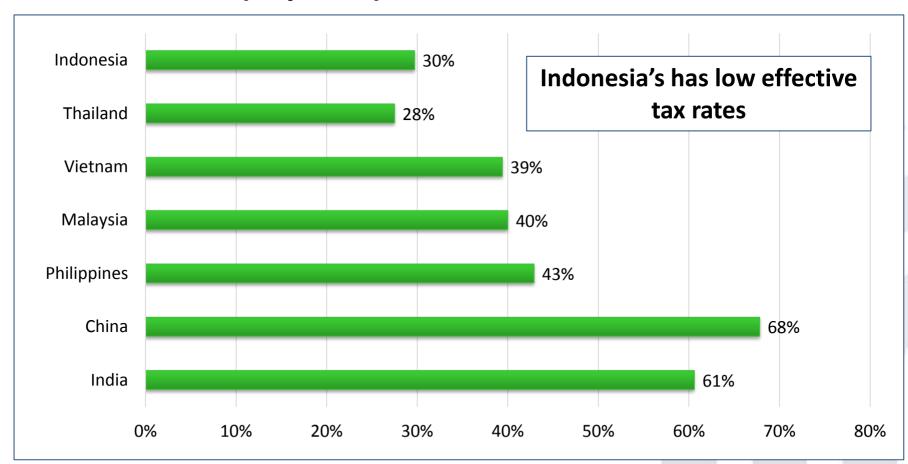

#### Low taxes

#### **Total Tax Rate (% profit) in 2015**

Source: fDi Benchmark (World Bank Doing Business 2016)