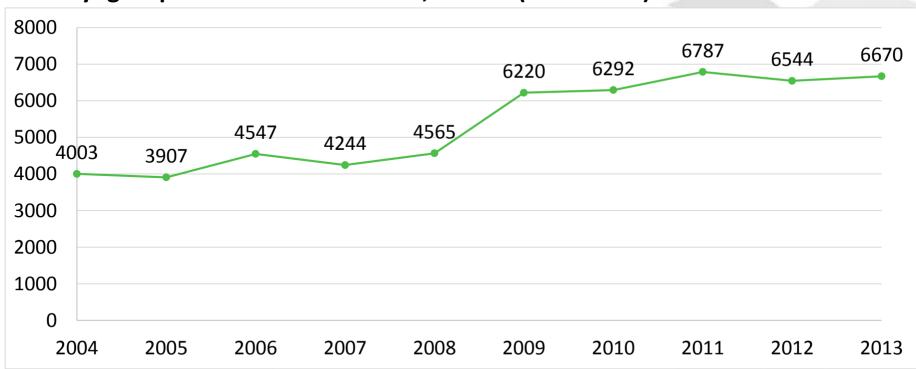

#### Yogurt production in Indonesia

- In terms of other dairy products, yogurt was the fastest growing market at 18% growth in 2013.
- The chart below shows that yogurt production in Indonesia grew by 67% from 2004-2013.

#### **Total yogurt production in Indonesia, tonnes (2004-2013)**

Source: Food and Agricultural Organization of the United Nations