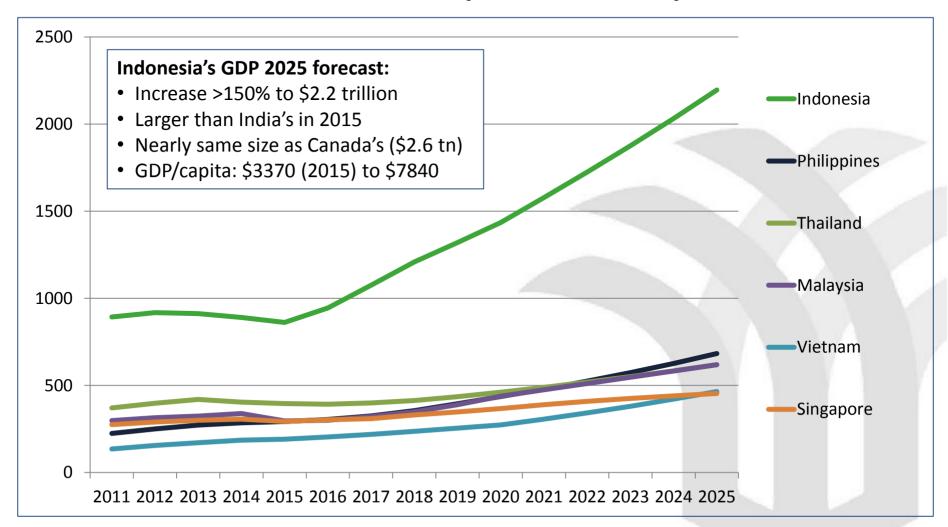

### **About Indonesia**

Indonesia has the 4<sup>th</sup>
largest population in the world (261 million as of August 2016)

Indonesia's GDP will increase by over 150% to \$2.2 trillion by 2025 – close to Canada's

#### GDP 2011-2025, US\$ billion (EIU forecasts)