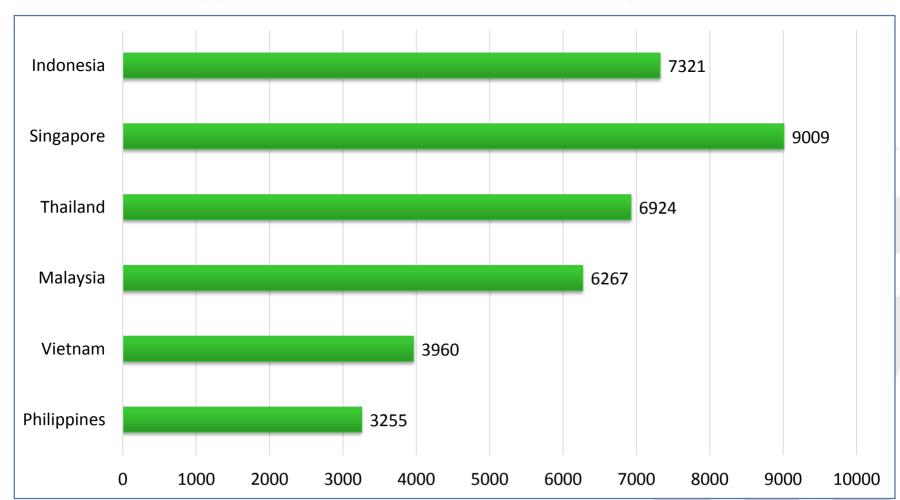

#### Low taxes

#### **Total Tax Rate (% profit) in 2015**

Source: fDi Benchmark (World Bank Doing Business 2016)