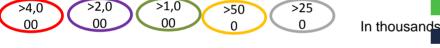

#### FDI Track Record - BKPM data

The number of FDI projects in the food manufacturing industry soared by more than 400% - from 194 projects in 2010 to 797 projects in 2013.