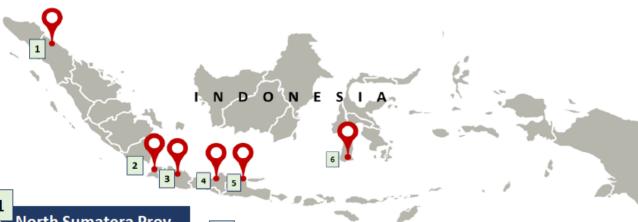

#### Industrial Estates (IEs) for KLIK in the 1st Phase

North Sumatera Prov. (1 IE, Total Area 100 ha)

Medan Industrial Estate/KIM (Available Land: 100 ha)

- West Java Prov.
  (3 IE, Total Area 3.170 ha)
  - Bekasi Fajar Industrial Estate/BFIE (Available Land, 300 ha)
  - 2. Delta Silicon 8 (Available Land, 158 ha)
  - Karawang Internasional Industrial City/KIIC (Available Land. 293 ha)
  - Suryacipta City of Industry/SCI (Available Land, 300 ha)
  - GT Tech Park @ Karawang (Available Land, 100 ha)

- Banten Prov. (3 IE, Total Area 3.170 ha)
  - Modern Cikande Industrial Estate/MCIE (Available Land 1.800 ha)
  - Wilmar Integrated Industrial Park/WIIP (Available Land 800 ha)
  - Krakatau Industrial Estate Cilegon/KIEC (Available Land 570 ha)
- East Java Prov. (1 IE, Total Area 1.761 ha)

KI Java Integrated Industrial and Port Estate/JIIPE (Available Land, 1.761 ha)

- Center Java Prov. (3 IE, Total Area 840 ha)
  - KendalInduatrial Park/KIP (Available Land, 700 ha)
  - Bukit Semarang Baru/BSB (Available Land, 40 ha)
  - WijayakusumaIndustrial Estate/KIW (Available Land, 100 ha)
- South Sulawesi Prov. (1 IE, Total Area 3.000 ha)

Bantaeng Industrial Park (BIP) (Available Land: 3.000 ha)

#### Note:

- KLIK is a Fast Track Project Construction investment facility. By KLIK, a company deserves the ease to carry out direct construction while processing technical licensing (Construction Permit. Environmental Permit, and others) in parallel, and must be met before a company is ready for commercial production.
- 14 IEs for KLIK are located in 6 provinces and 9 districts/municipalities with total area 10.022 ha.