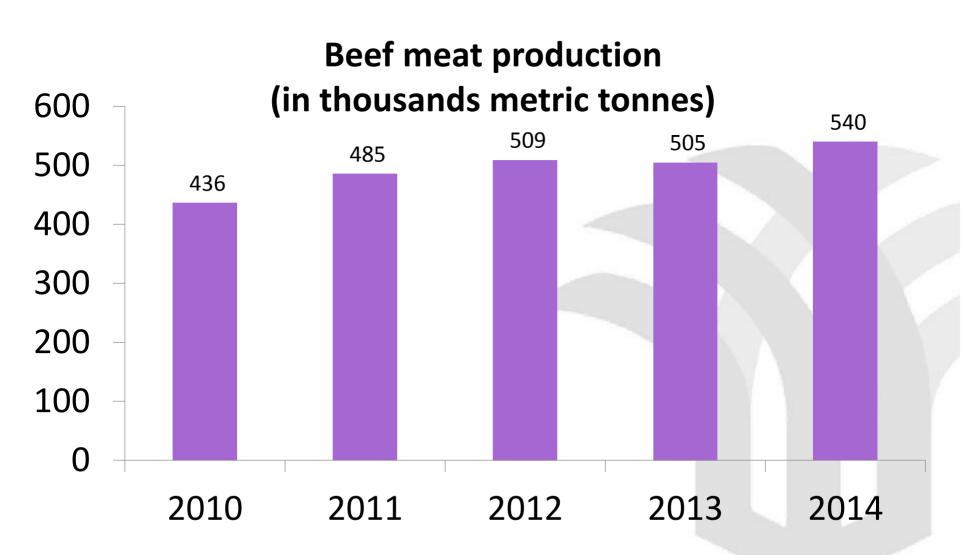

cturers rely on imported whole milk powder to supplement protein content. There are major opportunities for foreign investors to invest in Indonesia to increase the efficiency and quality of dairy production and growing market demand.

#### Forecast milk production in Indonesia, thousand tons (2016-2025)



Source: OECO, Food and Agriculture Organization of the United Nations (FAO) Agricultural Outlook, 2016



#### Yogurt production in Indonesia

- In terms of other dairy products, yogurt was the fastest growing market at 18% growth in 2013.
- The chart below shows that yogurt production in Indonesia grew by 67% from 2004-2013.

#### **Total yogurt production in Indonesia, tonnes (2004-2013)**



Source: Food and Agricultural Organization of the United Nations



### **Beef production**



#### Indonesia's cattle industry concentration

Cattle population concentration and production locations



Slaughtering



Source: BPS



# Imports of livestock

| 2014                      | Import<br>(tons) | Export (tons) | Balance<br>(tons) | Balance<br>(000 US\$) |
|---------------------------|------------------|---------------|-------------------|-----------------------|
| Live animals              |                  |               |                   |                       |
| Cattle                    | 130,021          | -             | -130,021          | -338,399              |
| <b>Livestock Products</b> |                  |               |                   |                       |
| Meet of bovine animals    | 47,698           | 3 .3          | -47,695           | -222,