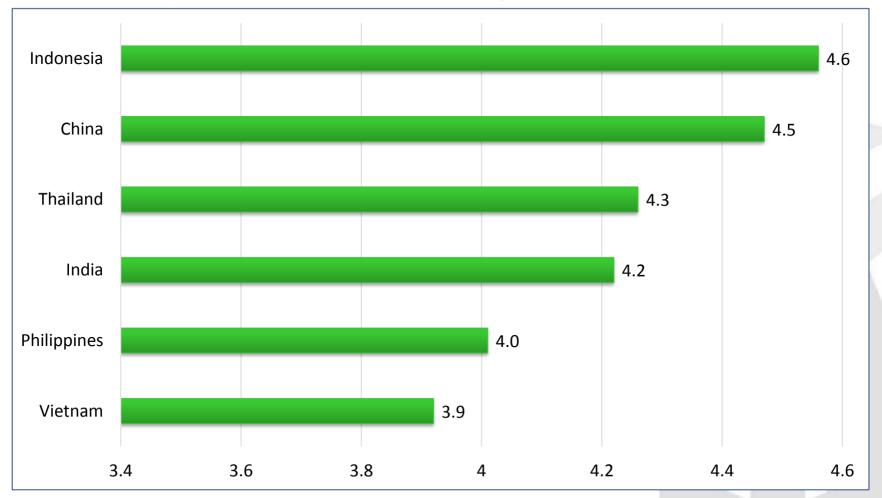

### Skilled workforce

#### Availability of Scientists and Engineers – out of 7 (2015)

Source: fDi Benchmark (Global Competitiveness Report, World Economic Forum, Switzerland, 2015-16)