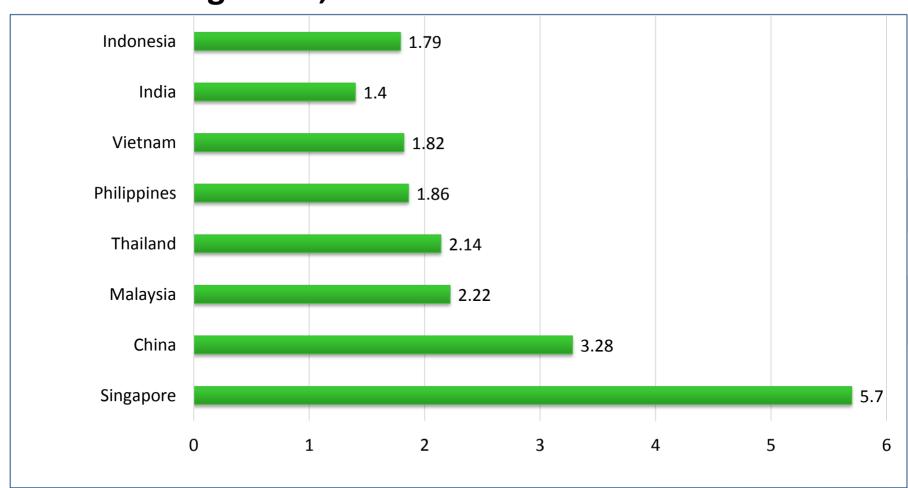

## **Innovation**

#### Total of Patent applications, non-residents (foreign investors) (2014)

Source: fDi Benchmark (World Bank World Development Indicators)