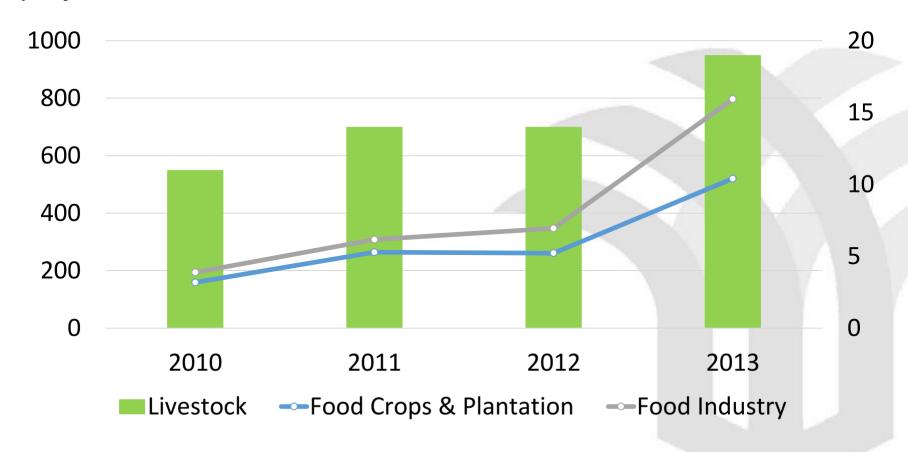

#### FDI Track Record - BKPM data

The number of FDI projects in the food manufacturing industry soared by more than 400% - from 194 projects in 2010 to 797 projects in 2013.