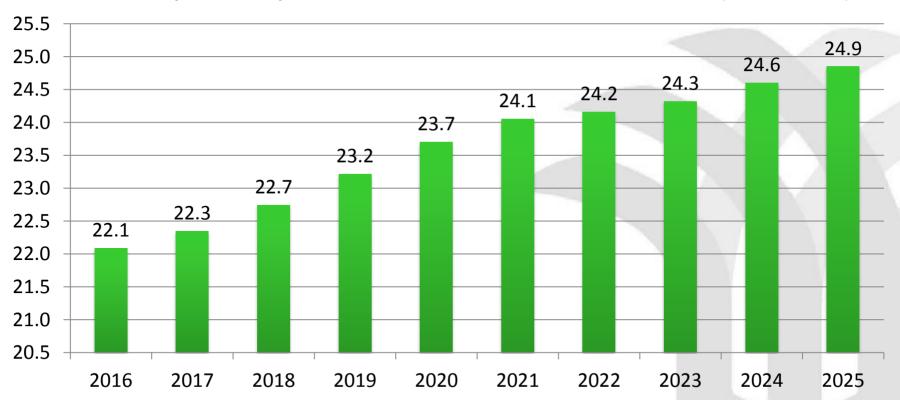

#### Milk consumption

64%

increase in
Indonesia's per capita
milk consumption
(9.77 litres in 2008 to
16 litres in 2016)

#### Milk consumption, Indonesia, liters per capita (2007-2016)

Source: Economist Intelligence Unit Market Indicators and Forecasts