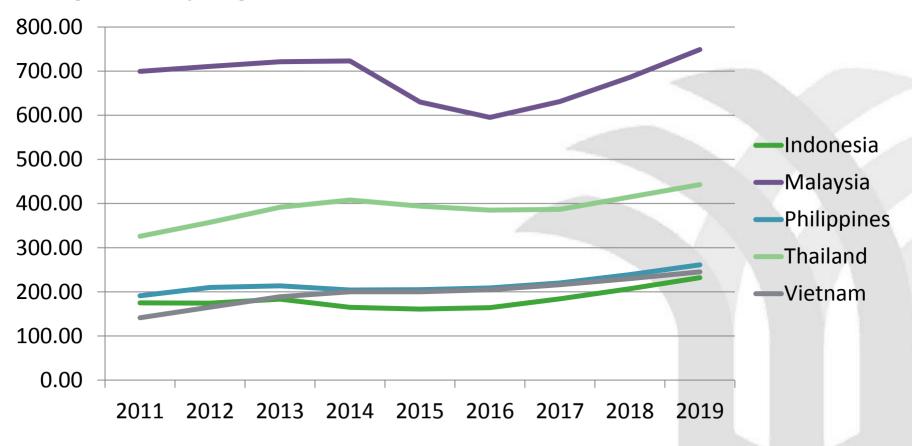

## Average monthly wages

Indonesia is very cost effective - the average monthly wage is \$161 and is forecast to be the lowest in ASEAN

#### Average monthly wages, USD, 2011-2020

Source: EIU