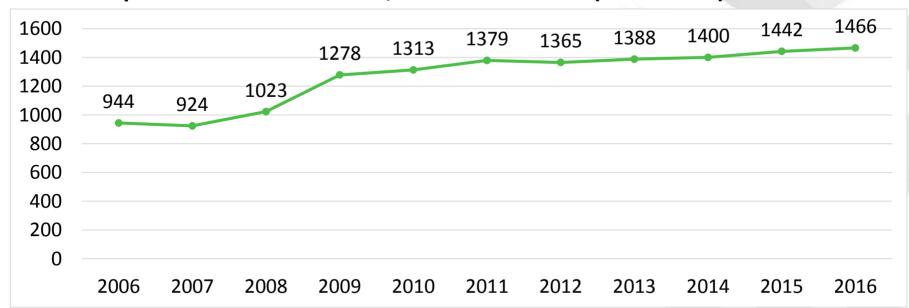

#### Milk production

36%

increase in
Indonesia's milk
production (1.02m
tons in 2008 to
1.46m tons in 2016)

Domestic milk production = only 36% of domestic demand

# Milk production in Indonesia

- Between 2008 and 2016, the total growth of milk production was 43%.
- The breakdown of the market is: Powdered milk (39%); Sweetened condensed milk (35%); and Fluid UHT milk (26% of market).

#### Total milk production in Indonesia, thousand tonnes (2006-2016)

Source: OECO, Food and Agriculture Organization of the United Nations (FAO) Agricultural Outlook, 2016