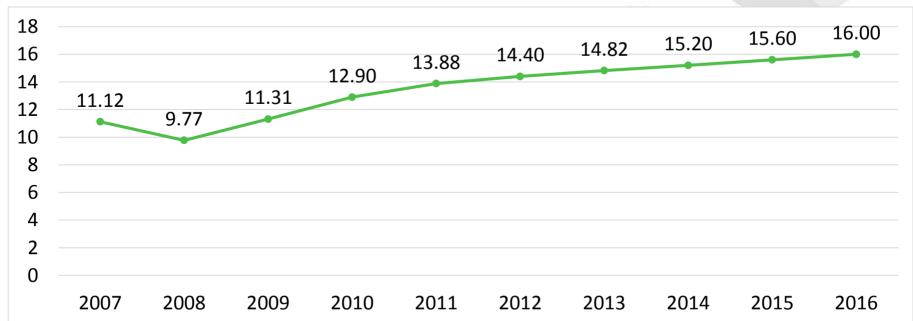

#### Milk consumption

64%

increase in
Indonesia's per capita
milk consumption
(9.77 litres in 2008 to
16 litres in 2016)

# **Growth of dairy consumption in Indonesia**

- Dairy consumption in Indonesia, as well as in other ASEAN countries, continues to outpace supply, opening the market to opportunities for FDI.
- The combination of urbanization, rising incomes, and the emergence of an educated, health savvy middle-class will continue to drive growth in dairy consumption

#### Milk consumption, Indonesia, liters per capita (2007-2016)

Source: Economist Intelligence Unit Market Indicators and Forecasts