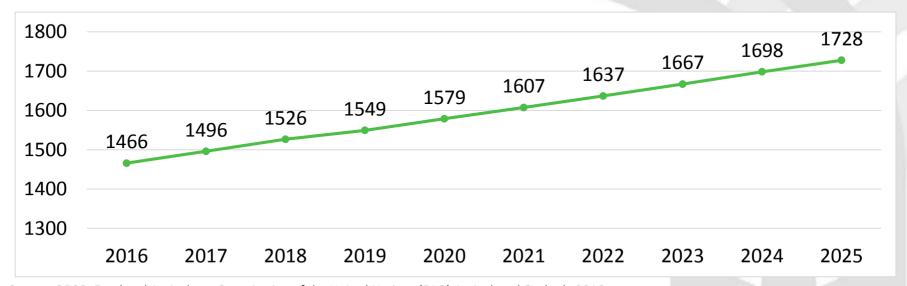

### \*Forecast milk production in Indonesia

- Domestic milk production is dominated by smallholders who usually own no more than five cows and are members of dairy cooperatives, who collect and sell the milk to processing companies.
- These small-scale processers of milk production can often have a low degree of efficiency and product quality. Production, at around 10 litres per day, is less than half of international norms (20-25 litres per day).
- Indonesian sweetened condensed milk manufacturers rely on imported whole milk powder to supplement protein content. There are major opportunities for foreign investors to invest in Indonesia to increase the efficiency and quality of dairy production and growing market demand.

#### Forecast milk production in Indonesia, thousand tons (2016-2025)

Source: OECO, Food and Agriculture Organization of the United Nations (FAO) Agricultural Outlook, 2016