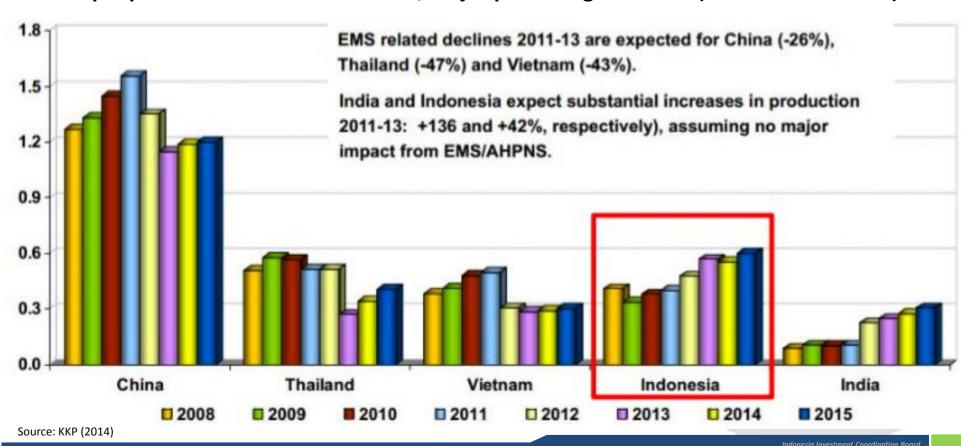

# \*\* Shrimp investment opportunities

- Global annual demand for Indonesian shrimps is 560,000-570,000 tons (estimate)
- In 2013, 65% of total fisheries exported to the US was shrimp (\$900 million)
- Most Indonesian shrimp are exported in frozen form or with heads and shells removed

Shrimp aquaculture in Asia: 2008-2015, major producing countries (million metric tons)