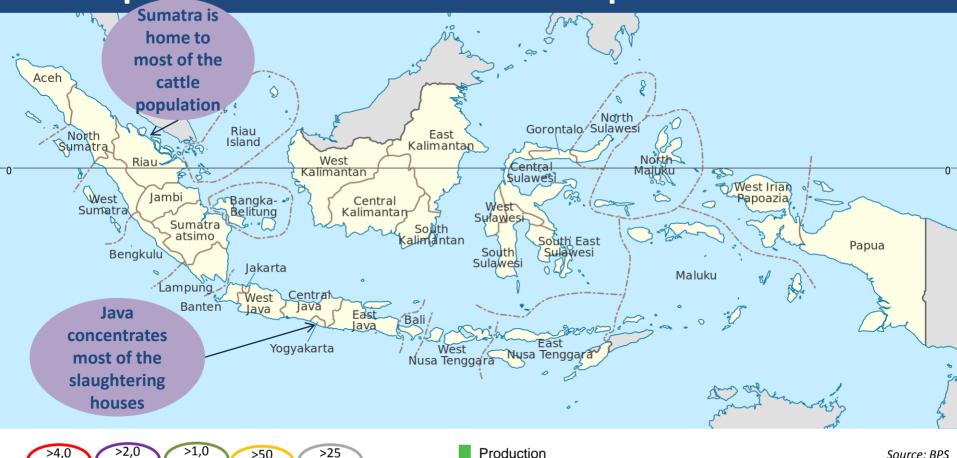

#### Indonesia's cattle industry concentration

Cattle population concentration and production locations

Slaughtering

Source: BPS