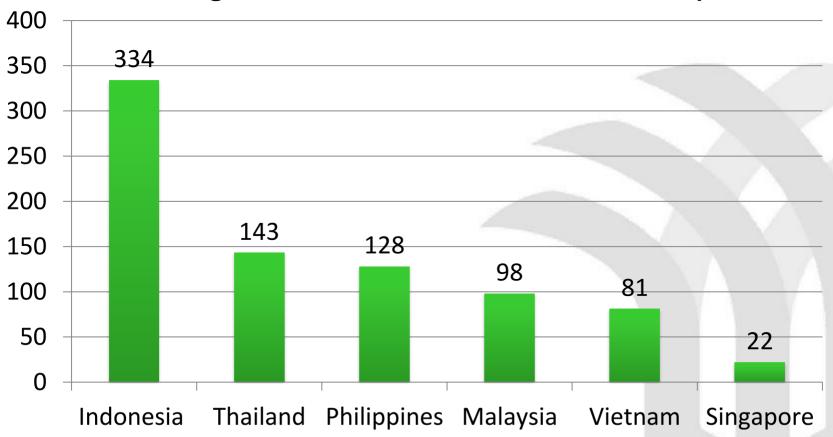

#### Indonesia the largest market in ASEAN

Indonesia has the largest market in ASEAN, with total market demand forecast to grow from \$230 billion in 2016 to \$334 billion by 2020

Food & Beverage: forecast market demand in 2020 (USD billion)\*

Source: WAVTEQ, based on EIU. \*Total market demand for meat, dairy, fish, fruit, vegetables, sugar, animal feed, animal and vegetable oils, processed food, alcoholic beverages, soft drinks and flavourings and tobacco products in nominal US\$