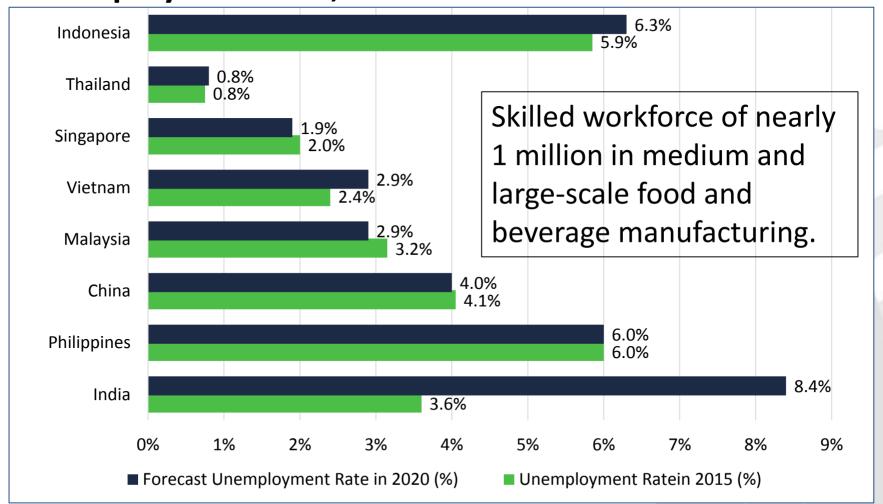

#### **Available workforce**

#### **Unemployment rate, 2015-2020**

Indonesia's has the least tight labour force in ASEAN

Source: fDi Benchmark (Economist Intelligence Unit March 2016 & International Monetary Fund 2016)