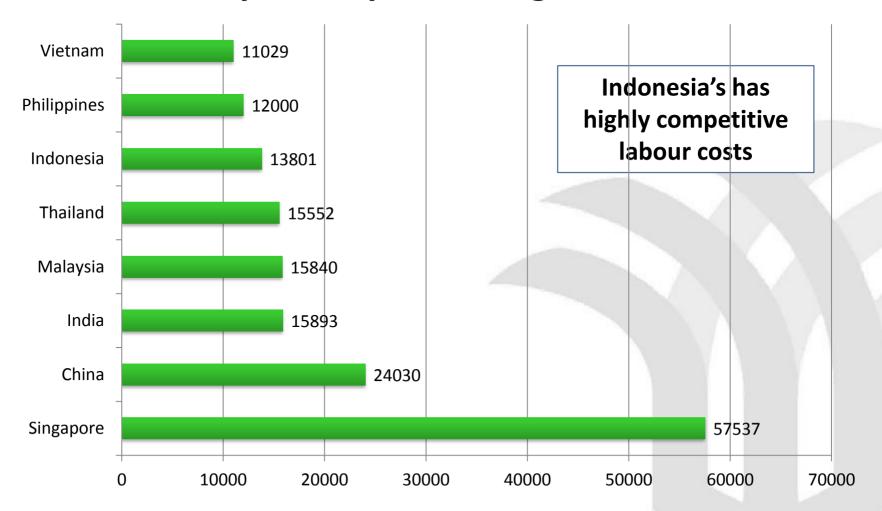

## Labour costs for engineering positions

#### Labour costs by country for an engineer, USD, 2015\*

Source: fDi Benchmark