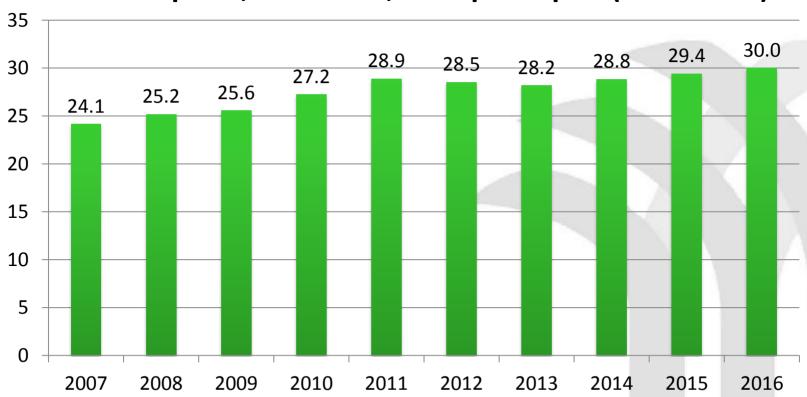

# **Growth of fish consumption**

- Fish consumption is growing every year in Indonesia
- With a population over 260 million this creates a large & growing market

#### Fish consumption, Indonesia, kilos per capita (2007-2016)

Source: Economist Intelligence Unit Market Indicators and Forecasts